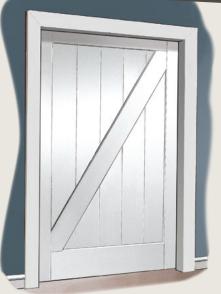

STILEChoice<sup>®</sup> Barn Door Specification as viewed from the opposite side.

S419

S201

**S200** 

Send us a sketch and we'll make it! We offer Barn Doors in nearly any size. You can get exactly what you need to match your project.

## **STILEChoice**<sup>®</sup> **Barn Door** Specification

- Stiles and Top Rail: 73/8"
- Lock Rail: 73/8"
- Cross Rails: 5 7/8"
- Bottom Rail: 11<sup>1</sup>/<sub>2</sub>"

**S506** 

**DISTRIBUTED BY:** 