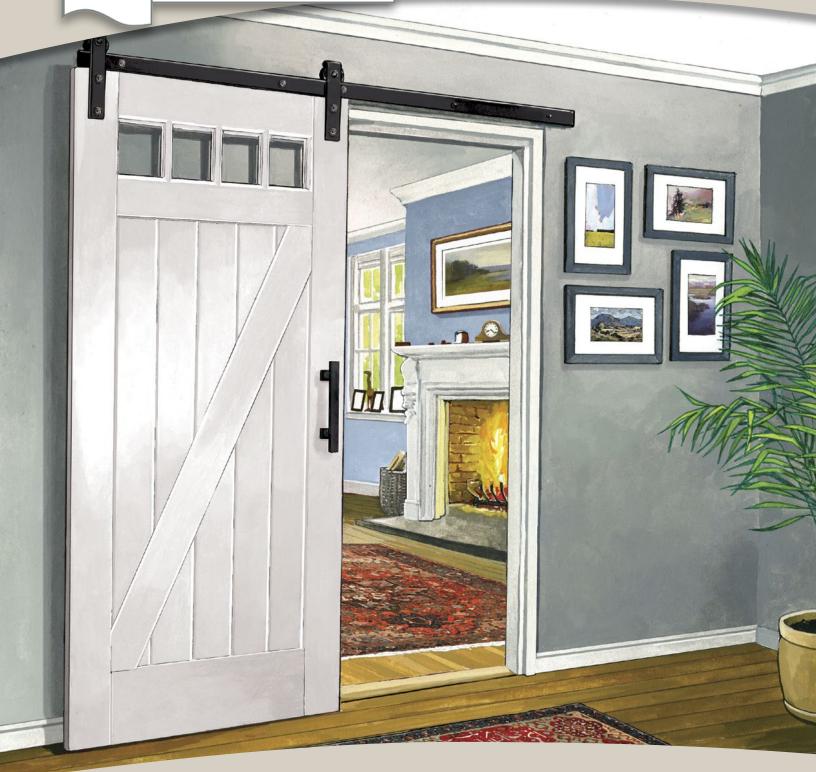

## **Barn Doors**

We've enhanced our Barn Door Collection with the new Barn Door Specification

Sustainably made in the United States • stilechoice.com • 844-IHS-DOOR (447-3667) • 715-392-8102

## Introducing the STILEChoice® **Barn Door Specification**

Ithough you can order any of our barn door designs using standard specifications, STILEChoice® now offers our new Barn Door specification. This new specification compliments the large Barn Doors people desire today.

Here's how it works: We can make a door in any size you need, so you can order a door that properly fits your opening. Depending on your casing width, you would likely want to order a Barn Door 6" wider and 3" taller

than your finished opening. Using the Barn Door Specification, the door - when viewed from the opposite side, in the closed position — the stiles and rails will look normal and proportional, rather than too narrow.