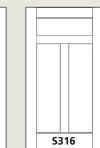

- This is a small sample of available designs.
- All of the doors illustrated here are 4'6" x 8'3"
- Plank doors shown are profile **B47**
- Flat panel doors shown are profile **B20**
- 900 series doors are profile **B80**