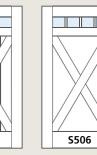

- This is a small sample of available designs.
- All of the doors illustrated here are 4'6" x 8'3"
- Plank doors shown are profile **B47**
- Flat panel doors shown are profile **B20**
- 900 series doors are profile **B80**

## **STILEChoice**<sup>®</sup> **Barn Door** Specification

- Stiles and Top Rail: 73/8"
- Lock Rail: 73/8"
- Cross Rails: 5 7/8"
- Bottom Rail: 11<sup>1</sup>/<sub>2</sub>"

**S506** 

**DISTRIBUTED BY:** 